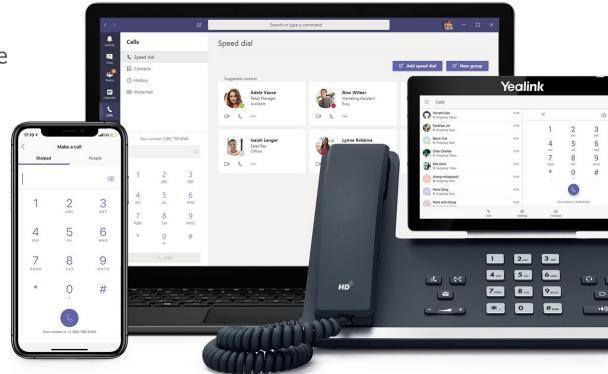

### **Unified Communications**

Bring all your communications into one simple platform – **Microsoft Teams**:

- Never miss a call **make, receive & transfer calls** from anywhere, across all your devices
- Keep in touch by sending & receiving instant chat or voice messages
- A single place to host and join **meetings**, **webinars & large conferences**
- Easily **share files and collaborate** on documents in real time
- Illustrate your point by easily sharing your screen at any time
- You can even send & receive emails directly within Teams

### **Blended Working**

Working at home, in the office or on the go?...

Yealink Teams-certified desk phones

... It doesn't matter when you have the right tools.