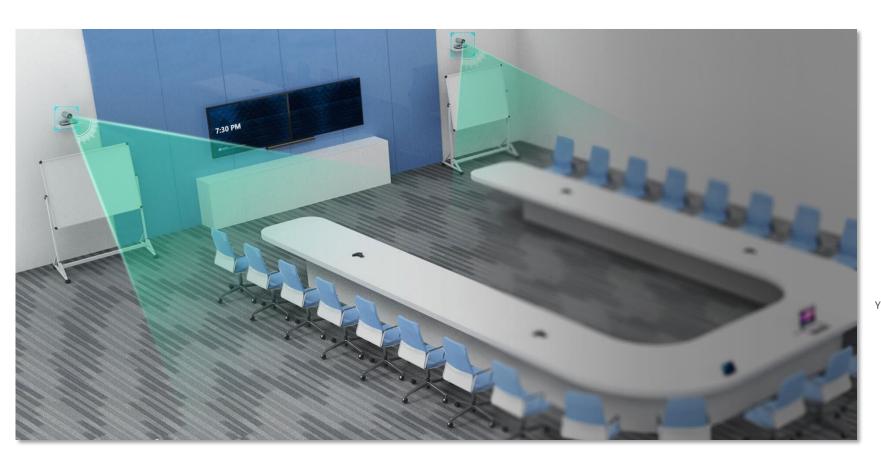

## **Large Meeting Rooms & Executive Board Rooms**

Yealink's multi-camera MVC900 Microsoft Teams Rooms System for extra-large meeting rooms