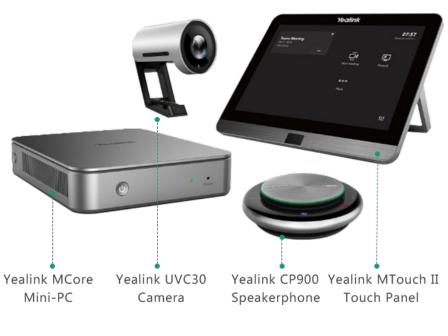

### **Mid-Size Meeting Rooms**

Yealink's versatile MVC800 Microsoft Teams Rooms System for mid-size meeting rooms