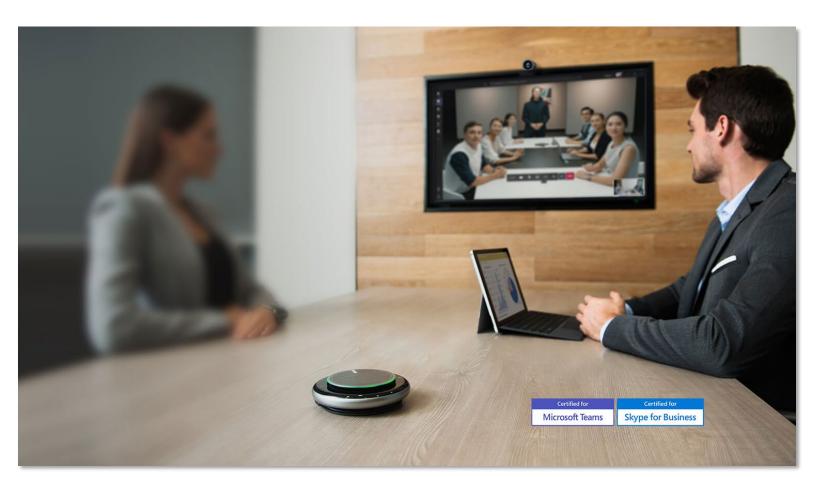

# Meeting Room Package

From small huddle spaces, to mid-size meeting rooms, to large executive board rooms.

Join meetings faster than ever with simple one tap join. Tired of hooking up your laptop? A dedicated **Microsoft Teams or Zoom Rooms console** is all you need.

Engage with remote participants, share your presentations and collaborate on designs in real-time all on a single crystal clear **interactive touch display**.

Bring remote participants into the room with you, with high-quality **cameras and speakers** leaving nobody feeling left out.