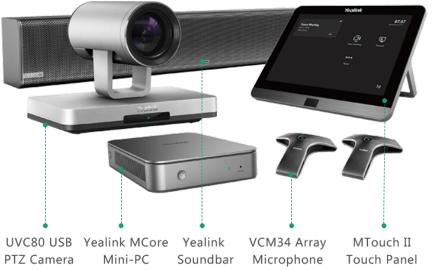

## **Large Meeting Rooms & Executive Board Rooms**

Yealink's multi-camera MVC900 Microsoft Teams Rooms System for extra-large meeting rooms