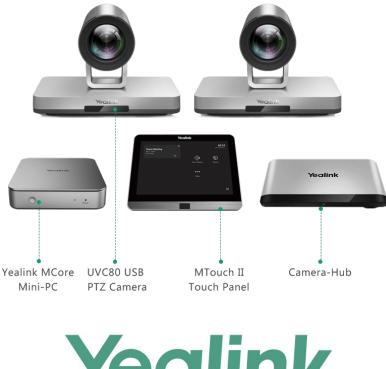

## **Large Meeting Rooms & Executive Board Rooms**

Yealink's multi-camera MVC900 Microsoft Teams Rooms System for extra-large meeting rooms