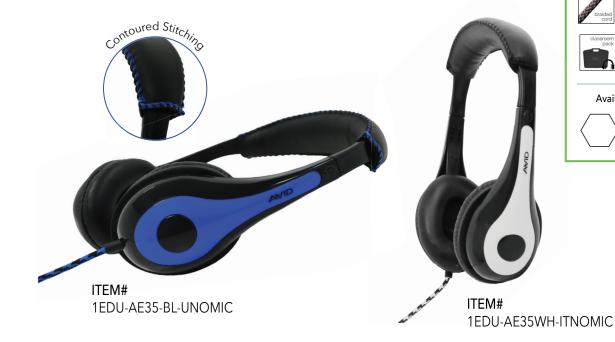

# **AE-35**

## Extra Comfortable Proven Design

The stylish AE-35 is a proven design specifically developed and reinforced for the rigors of the school environment and is already used by thousands of students across the United States. This headphone was built with a quality first approach and offers great sound. Great for school, home, libraries and more. The mid-size ear pads on are the perfect size for wide age range. Easy to maintain and clean with a 6-foot cord allowing for a large range of motion to help facilitate an interactive learning environment.

### **Benefits**

- · Easy to Clean and Store
- · Durable and Dependable
- · Stylish Comfort Design
- · Adjustable Padded Headband

- · Chew Resistant Braided Cord with Velcro Tie
- · Easily Stored in Individual Desks
- · Available in Classroom Packs of 12 or 24
- · Durable Storage Case included with Packs