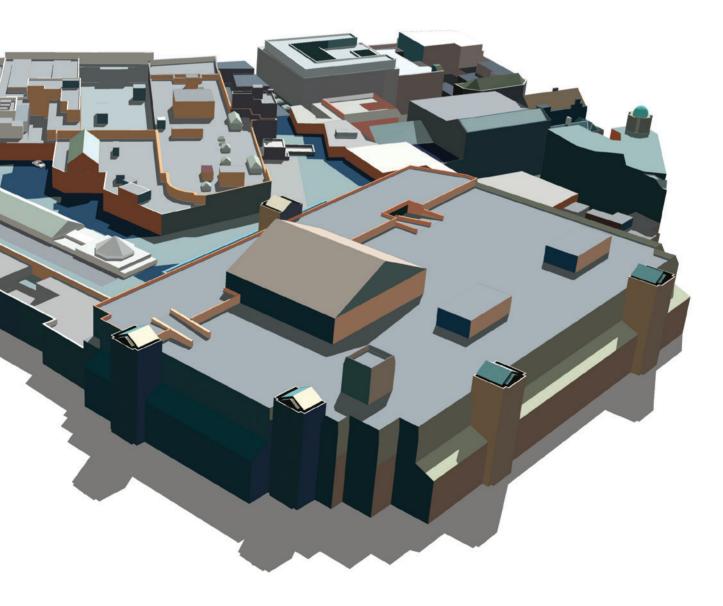

#### **Create 3D Models**

Using SketchUp Pro, you can create 3D models, either by starting from scratch or by using existing data. Import drawings, CAD plans, photos, aerial imagery and other information, then use the modeling tools in SketchUp Pro to develop your ideas into 3D.

## Collaboration

Construction organizations use SketchUp Pro to quickly and effectively communicate 3D information to all project teams, enhancing collaboration and ensuring a shared vision. Using 3D models, one can make more informed decisions, communicate project details, and share ideas with colleagues and customers to reach a common goal.