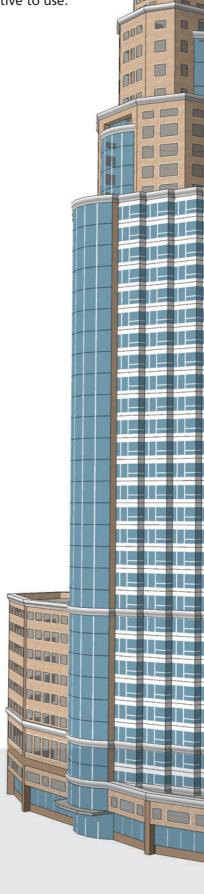

#### **Create 3D Models**

Using SketchUp Pro, you can create 3D models, either by starting from scratch or by using existing data. Import drawings, CAD plans, photos, aerial imagery and other information, then use the modeling tools in SketchUp Pro to develop your ideas into 3D.

# SketchUp Pro is the easiest way to build, analyze or present in 3D!

- Communicate with everyone on the project
- Win more jobs with impressive marketing collateral
- Generate clear, visual RFI graphics
- Model details to clarify complex conditions
- Produce site logistics plans
- Create dimensionally accurate, highly-detailed 3D models
- No extensive training required
- Import and export CAD and other types of data
- Create project sequencing animations
- Create compelling communication documents