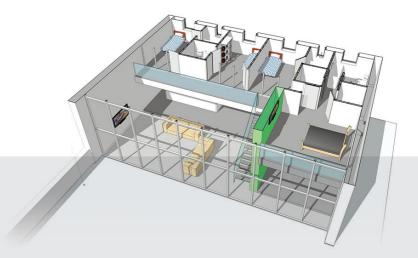

#### **Create 3D Models**

Using SketchUp Pro, you can create 3D models, either by starting from scratch or by using existing data. Import drawings, CAD plans, photos, aerial imagery and other information, then use the modeling tools in SketchUp Pro to develop your ideas into 3D.

#### Present and Document

For many of your projects, SketchUp Pro, which includes LayOut, is all you will need. LayOut is the 2D presentation tool to SketchUp Pro for creating deliverables like permit and construction drawings, presentation documents and full-screen digital presentations.