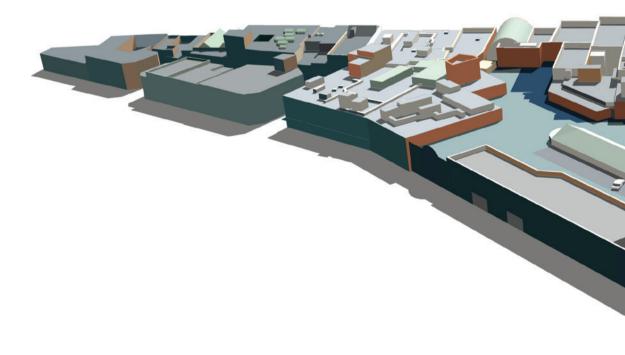

#### **Create 3D Models**

Using SketchUp Pro, you can create 3D models, either by starting from scratch or by using existing data. Import drawings, CAD plans, photos, aerial imagery and other information, then use the modeling tools in SketchUp Pro to develop your ideas into 3D.

## Collaboration

Construction organizations use SketchUp Pro to quickly and effectively communicate 3D information to all project teams, enhancing collaboration and ensuring a shared vision. Using 3D models, one can make more informed decisions, communicate project details, and share ideas with colleagues and customers to reach a common goal.

# SketchUp Pro is the easiest way to build, analyze or present in 3D!

- Communicate with everyone on the project
- Win more jobs with impressive marketing collateral
- Generate clear, visual RFI graphics
- Model details to clarify complex conditions
- Produce site logistics plans
- Create dimensionally accurate, highly-detailed 3D models
- No extensive training required
- Import and export CAD and other types of data
- Create project sequencing animations
- Create compelling communication documents