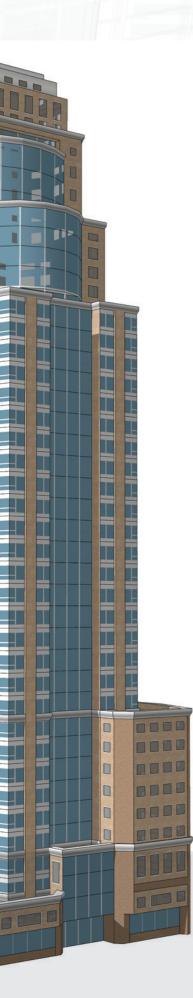

#### **Create 3D Models**

Using SketchUp Pro, you can create 3D models, either by starting from scratch or by using existing data. Import drawings, CAD plans, photos, aerial imagery and other information, then use the modeling tools in SketchUp Pro to develop your ideas into 3D.

# SketchUp Pro is the easiest way to build, analyze or present in 3D!

- Communicate with everyone on the project
- Win more jobs with impressive marketing collateral
- Generate clear, visual RFI graphics
- Model details to clarify complex conditions
- Produce site logistics plans
- Create dimensionally accurate, highly-detailed 3D models
- No extensive training required
- Import and export CAD and other types of data
- Create project sequencing animations
- Create compelling communication documents