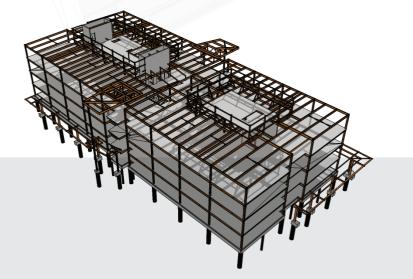

#### **Create 3D Models**

Using SketchUp Pro, you can create 3D models, either by starting from scratch or by using existing data. Import drawings, CAD plans, photos, aerial imagery and other information, then use the modeling tools in SketchUp Pro to develop your ideas into 3D.

# SketchUp Pro is the easiest way to build, analyze or present in 3D!

- Communicate with everyone on the project
- Win more jobs with impressive marketing collateral
- Generate clear, visual RFI graphics
- Model details to clarify complex conditions
- Produce site logistics plans
- Create dimensionally accurate, highly-detailed 3D models
- No extensive training required
- Import and export CAD and other types of data
- Create project sequencing animations
- Create compelling communication documents