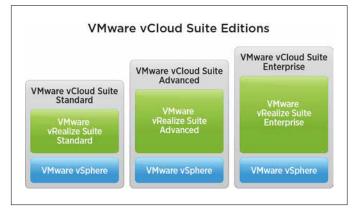

# How to Buy

VMware vCloud Suite simplifies deployment and adoption of the SDDC architecture and its components with a single purchase. vCloud Suite is designed for vSphere environments and comes in three editions: Standard, Advanced, and Enterprise.

Each edition is targeted at a specific deployment use case:

- Standard Edition provides Intelligent Operations Management for companies looking to improve application performance and availability via predictive analytics and smart alerts.
- Advanced Edition delivers IT Automation to IaaS
- for companies who need to accelerate the delivery of IT infrastructure services by automating their delivery and ongoing management.
- Enterprise Edition empowers DevOps Ready IT for companies with DevOps initiatives who are looking to automate the delivery and management of full application stacks.

Figure 2: vCloud Suite Editions

For more information about the components included in each vCloud Suite edition, visit the vRealize Suite Compare Edition Web page.