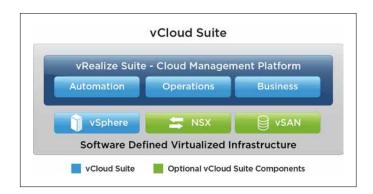

# What is VMware vCloud Suite?

VMware vCloud Suite is a package that includes VMware's market leading vSphere Plus hypervisor with VMware's hybrid cloud management platform, VMware vRealize Suite. VMware's new portable licensing units allow vCloud Suite to build and manage both vSphere-based private clouds as well as multivendor hybrid clouds.

VMware vCloud Suite contains these integrated products:

- VMware vSphere<sup>®</sup>: Industry leading server virtualization platform.
- VMware vRealize® Suite Cloud Management Platform
  - VMware vRealize Operations™: Intelligent performance, capacity, and configuration management for multi-vendor environments.
  - VMware vRealize Automation™: Self-service, policy-based infrastructure and application provisioning and lifecycle management for virtual, physical, and public cloud environments.
  - VMware vRealize Business™: Automated costing, usage metering, and service pricing of multi-vendor virtualized environments.

#### Best Management for the Software-Defined Data Center

The vRealize Suite Cloud Management Platform (CMP) is the management control plane for the Software-Defined Data Center (SDDC). Native integrations across VMware technologies makes vRealize Suite the best choice for organizations building out an SDDC based on VMware virtualization technologies.

VMware's CMP technologies are also natively integrated with other VMware SDDC solutions. For instance, VMware NSX® constructs such as networking and firewalling are natively available for inclusion in service templates created using VMware's CMP. This means that virtual networks, load balancers, and firewalls can be instantiated on demand when provisioning resources.