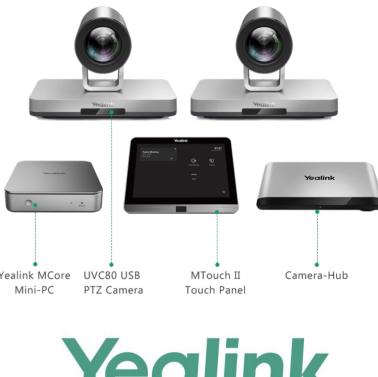

## **Large Meeting Rooms & Executive Board Rooms**

Yealink's multi-camera MVC900 Microsoft Teams Rooms System for extra-large meeting rooms