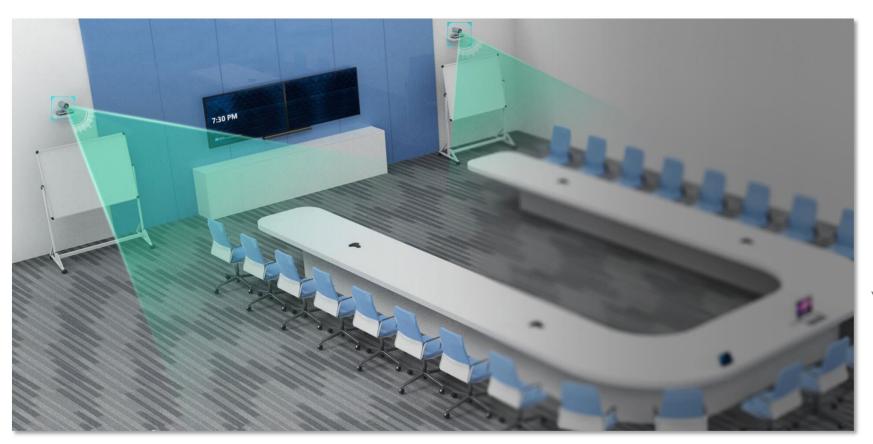

## **Large Meeting Rooms & Executive Board Rooms**

Yealink's multi-camera MVC900 Microsoft Teams Rooms System for extra-large meeting rooms