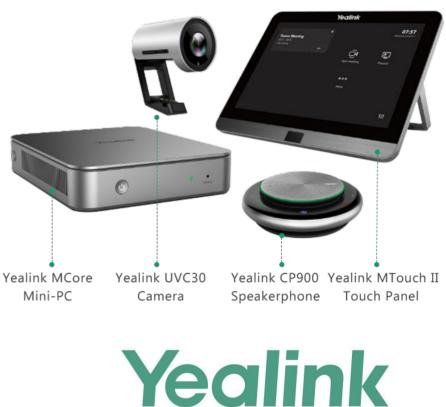

## **Huddle Spaces & Small Meeting Rooms**

Yealink's compact MVC300 Microsoft Teams Rooms System for huddle spaces and small meeting rooms