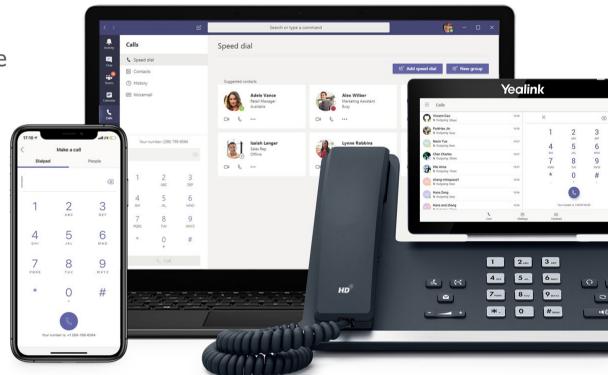

### **Unified Communications**

Bring all your communications into one simple platform – **Microsoft Teams**:

- Never miss a call **make, receive & transfer calls** from anywhere, across all your devices
- Keep in touch by sending & receiving instant chat or voice messages
- A single place to host and join **meetings**, webinars & large conferences
- Easily **share files and collaborate** on documents in real time
- Illustrate your point by easily sharing your screen at any time
- You can even send & receive emails directly within Teams