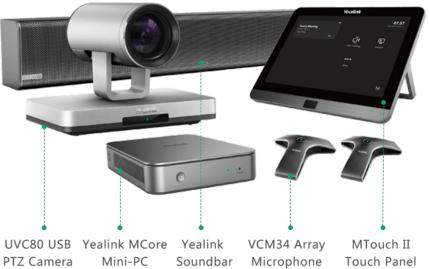

## **Mid-Size Meeting Rooms**

Yealink's versatile MVC800 Microsoft Teams Rooms System for mid-size meeting rooms