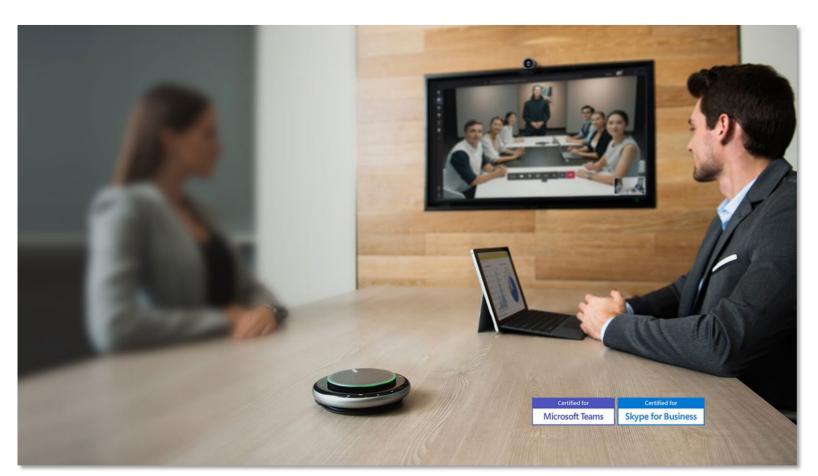

# Meeting Room Package

From small huddle spaces, to mid-size meeting rooms, to large executive board rooms.

Join meetings faster than ever with simple one tap join. Tired of hooking up your laptop? A dedicated **Microsoft Teams or Zoom Rooms console** is all you need.

Engage with remote participants, share your presentations and collaborate on designs in real-time all on a single crystal clear **interactive touch display**.

Bring remote participants into the room with you, with high-quality **cameras and speakers** leaving nobody feeling left out.