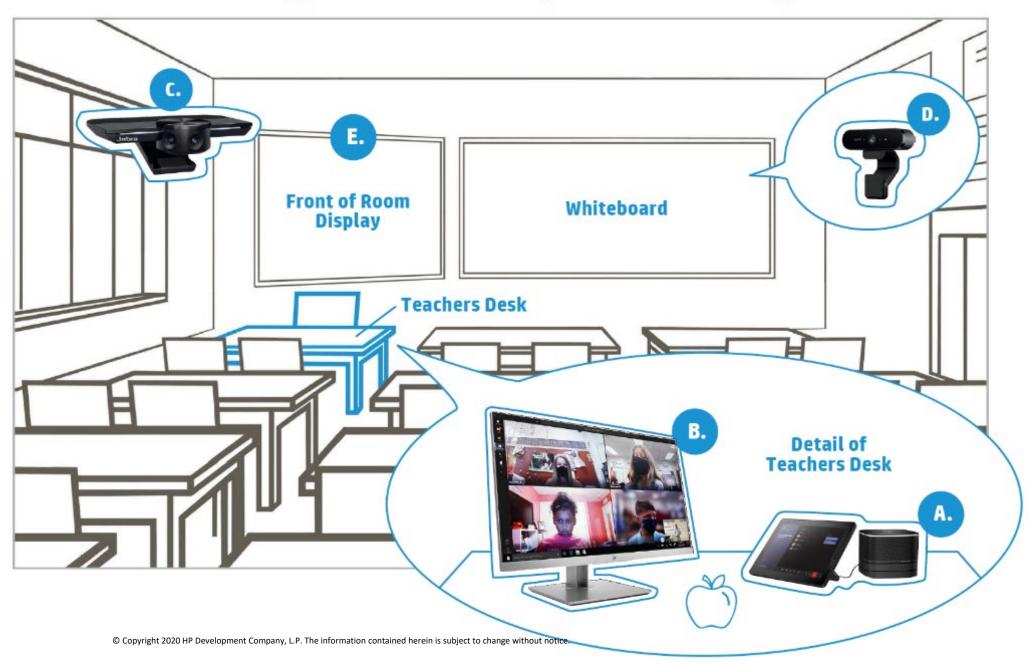

## **Classroom Configuration of a Hybrid Teaching Solution**

- A. HP Elite Slice G2
  Teams Rooms endpoint
- B. HP EliteDisplay Confidence Monitor
- C. Jabra Panacast Teacher Camera
- D. Logitech Brio Content Camera
- E. Display / PJ
  Front of Room Display