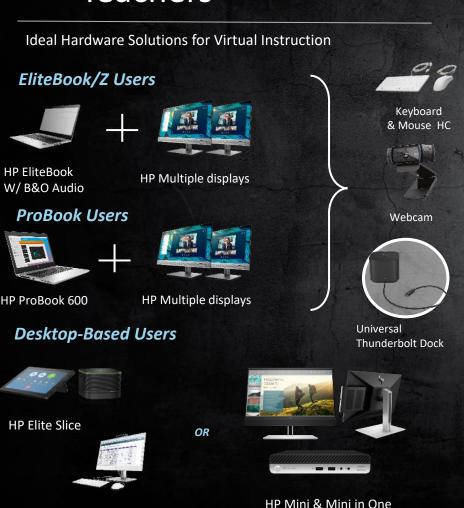

## HP RECOMMENDED - LEARN FROM HOME

Enabling Teachers and Students to work safely & effectively – wherever they are Accessories as

Teachers

HP EliteOne 800 AiO

Display

### **Students**

# needed

Enabling Faculty & Administration to work from home

### Video & Audio

Dual HP E243/m for **EDUCATION** 

Webcam Logitech

Speakerphone

Wireless Headset\*

### **Docking**

Universal Thunderbolt Dock

USB-C/A Dock

HP Wired /Wireless Keyboard & Mouse

### **Collaboration SPACES**

HP Elite Slice G2

For huddle to large meeting rooms