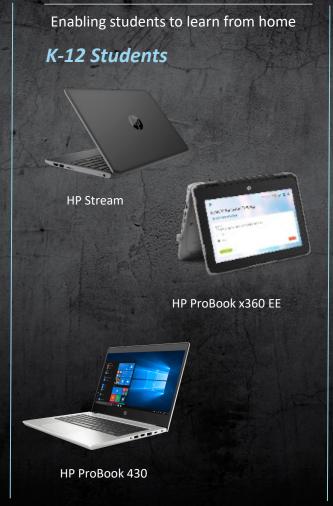

## **Classroom Configuration of a Hybrid Teaching Solution**



- A. HP Elite Slice G2
  Teams Rooms endpoint
- B. HP EliteDisplay Confidence Monitor
- C. Jabra Panacast Teacher Camera
- D. Logitech Brio Content Camera
- E. Display / PJ
  Front of Room Display



## HP RECOMMENDED - LEARN FROM HOME

Enabling Teachers and Students to work safely & effectively – wherever they are Accessories as

Teachers

HP EliteOne 800 AiO



Display

### **Students**



# needed

Enabling Faculty & Administration to work from home

### Video & Audio



Dual HP E243/m for **EDUCATION** 



Webcam Logitech



Speakerphone



Wireless Headset\*

### **Docking**



Universal Thunderbolt Dock



USB-C/A Dock



HP Wired /Wireless Keyboard & Mouse

### **Collaboration SPACES**









HP Elite Slice G2

For huddle to large meeting rooms