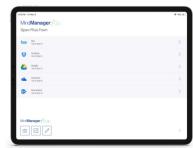

#### MindManager Go Mobile Viewer App

Review, show, discuss and even capture content for your maps anywhere and anytime you want to.

- View and navigate MindManager maps on your Android or iOS device
- Filter maps on tags, icons, priority & progress to easily focus on the information you need
- Send images and text notes to your MindManager desktop with the NEW MindManager Snap capture tool

Available for download in the Google Play and Apple App stores