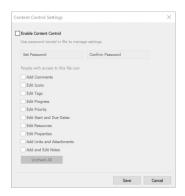

## **Content Control (MindManager Enterprise exclusive)**

Share the responsibility of keeping project and planning maps updated, while maintaining control over what elements can be changed and who can change them.

- Control which map elements can be updated by other MindManager users
- Keep sensitive map content protected from unwanted changes and accidental errors
- Password-enablement allows map owners to extend full editing rights to select users