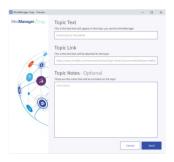

# **MindManager Snap Capture Tool**

Capture map-worthy content in seconds when you're away from MindManager.

- Capture images, links, and text notes through your desktop, Chrome browser or mobile device
- Expand, enrich and improve your maps in exciting new ways
- Snapped content stays safe and secure in a cloud-based queue until you're ready to add it to your map

MindManager Snap Chrome extension available in the Chrome Web Store Capture via mobile device requires the MindManager Go mobile app