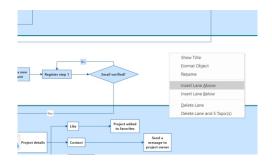

#### **ENHANCED Flowcharting Tools**

Quickly build visual process flows that bring shape and clarity to even highly-complex process.

- Insert new swimlanes into existing diagrams with a single click
- Keep related topics within a swimlane together when lane is moved, resized, or when new segments are inserted with the new Topic Container option
- Format individual lanes for clear visual differentiation