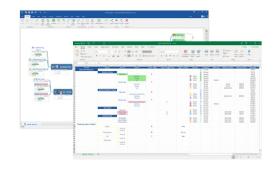

#### **Excel Export**

Create an accurate, instantly-understandable spreadsheet view of MindManager map content.

- Easily customize spreadsheet structure, organization, style and more when exporting MindManager map content to Excel
- Add icons, tags, task information, properties and more, and define content order, sheet layout and formatting

#### **ENHANCED Gantt**

See and do more in Gantt charts.

- Open Gantt chart in a separate window for easier viewing and updating
- Track general project costs within the Gantt view
- View and print both grid and Gantt chart horizontally on a single page
- MindManager Enterprise users can view and track resource costs, in addition to general costs