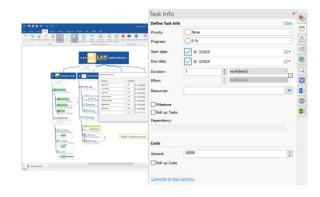

#### **Project Cost Tracking**

Gain instant visibility into one of your project's most critical elements.

- Define and view general costs within project maps
- Tailor maps for budget-focused conversations by filtering on cost data
- Manage exceptions and ensure budget adherence by creating SmartRules that trigger when costs exceed set amounts
- MindManager Enterprise users can track resource costs, in addition to general costs