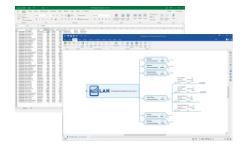

# **Excel Data Mapper**

Create a map view of spreadsheet content that includes only the data you need to see, exactly the way you want to see it.

- Quickly and precisely categorize, comprehend and analyze Excel data imported into MindManager maps
- Choose file, data range and row layout, define how row/column information translates into map elements, select calculations and data properties to include, and more