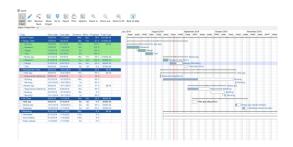

#### **ENHANCED Gantt**

See and do more in Gantt charts.

- Open Gantt chart in a separate window for easier viewing and updating
- Track general project costs within the Gantt view
- View and print both grid and Gantt chart horizontally on a single page
- MindManager Enterprise users can view and track resource costs, in addition to general costs